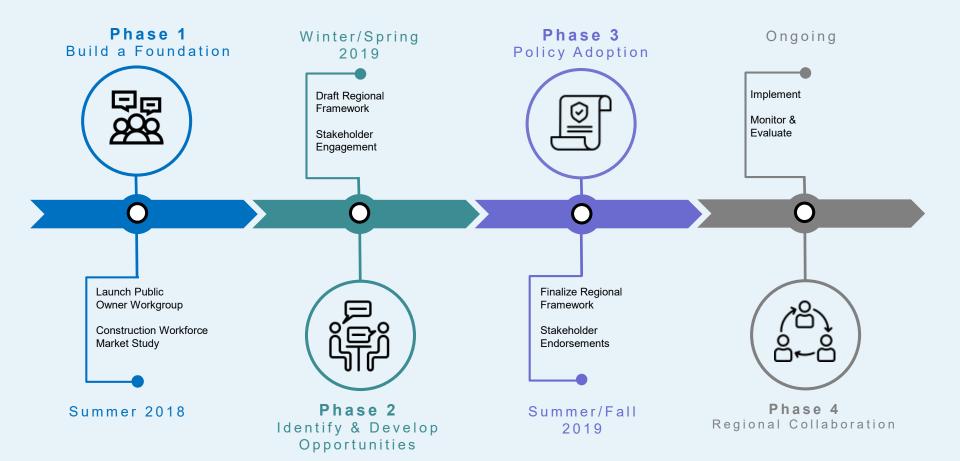

### **Construction Career Pathways Timeline**

- This

Over the next 10 years, public agencies across the Portland Metro region will need 14,000 construction workers for 80+ capital projects.

Retirements and barriers to entry and retention are creating a skilled labor shortage