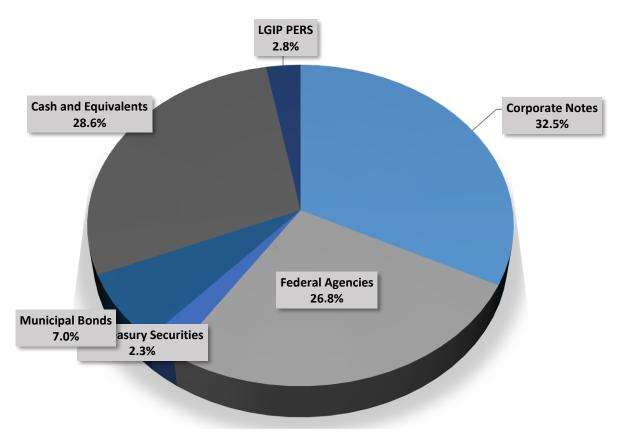

repaid to bondholders at the maturity of the bond and the dollar value the coupon payments are based.

Market Value is an estimate of the price at which a bond would trade in a competitive marketplace.

Book Value is the balance sheet account balance based on the original cost adjusted for amortization of any purchase premium or discount over its expected maturity.

Yield to Maturity is the expected total return on a bond held to maturity based on the purchase price paid and coupon interest rate to be received until maturity

<sup>\*\*</sup>LGIP Public Employees Retirement System account and US Bank Account is used to pay pension debt obligations only by a Trustee Bank not available for operating or capital needs



# Portland Public Schools Total Cash and Investments September 30, 2021



#### **Real Estate Update**

The Real Estate Report gives the Board an overview of the existing contracts that provide dedicated PPS facilities (both in schools and in administrative buildings) to non-PPS entities during school hours. These contracts range from Real Property Leases and Licenses that provide dedicated space (often in exchange for rent) to Intergovernmental Agreements that provide dedicated space for non-PPS staff who provide services to our PPS students. Most of these contracts are multi-year agreements and will not change substantially from quarter to quarter. Any changes that do occur are shown in red. Such changes include the extension or expiration of existing contracts and the addition of new contracts.

Since the last report, the most significant transactions were r