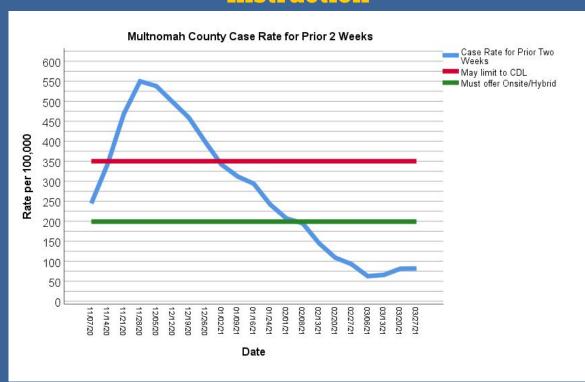

nd well being for our students, staff and communities.

#### Cultivate Connection and Relationship

We also know that in order to move through this pandemic, PPS will need to work with and engage with our broader community, centering the voices and experiences of our BIPOC communities in an authentic and meaningful dialogue so that needs and concerns are surfaced and strategies to mitigate barriers are developed to meet those needs and concerns.

#### Strengthen and Innovate the Instructional Core

Through this pandemic, we've remained steadfast in our commitment to strengthen and innovate teaching and learning so that every one of our students achieves our Graduate Portrait, especially our Black and Native American students.



### Advisory Metrics for Returning to In-Person Instruction



| Public School Instructional Model<br>Requirements and Options                                                                                                                             | County Case<br>Rate                                  |
|-------------------------------------------------------------------------------------------------------------------------------------------------------------------------------------------|------------------------------------------------------|
| Public schools must provide a CDL option for students and families that choose to remain off-site.                                                                                        | Per 100,000 people over<br>14 days in large counties |
| Public K-12 schools <i>must</i> offer an On-Site or Hybrid op