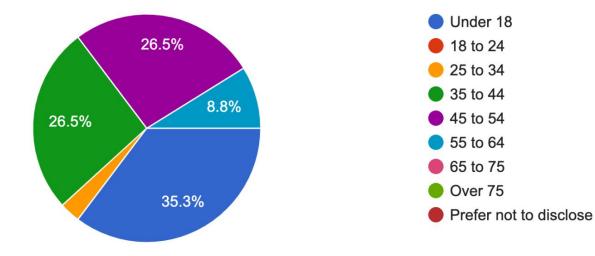

# PPS Board Policy Committee Update on Climate Crisis Response Committee

June 2022





## **Kat Davis PPS Climate Justice Advisor**

- Founding Sustainability Director at Boise State University
- Bachelor of Arts, Environmental Studies and Geography,
   Certificate in Public Health University of Colorado, Boulder
- Master of Arts, Sustainability in Communication, Planning,
   and Design Boise State University

### CCR Committee Application Update

CCR Application is open.

All PPS communication sent.

34 applications as of June 1.

Deadline is June 15.

Application: PPS.net/CCRC

School Board will consider slate on June 28.



#### What is your age?

34 responses



\* As of June 1 - 10:00am



#### Which of the following describes your racial or ethnic identity?

34 responses





#### What is your gender?

34 responses







What is the geographic area that you are representing for the purposes of this committee (predominant area you are connected to a PPS school).

34 responses