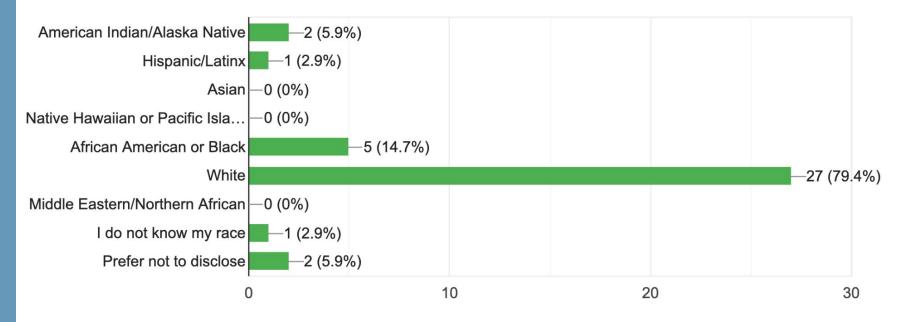

#### Which of the following describes your racial or ethnic identity?

34 responses