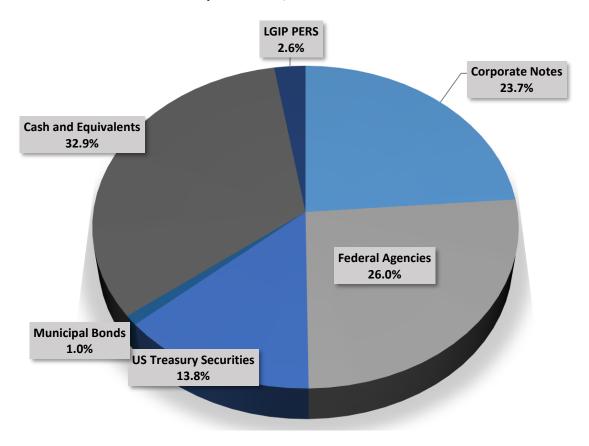

oney repaid to bondholders at the maturity of the bond and the dollar value the coupon payments are based.

Market Value is an estimate of the price at which a bond would trade in a competitive marketplace.

Book Value is the balance sheet account balance based on the original cost adjusted for amortization of any purchase premium or discount over its expected maturity.

Yield to Maturity is the expected total return on a bond held to maturity based on the purchase price paid and coupon interest rate to be received until maturity

<sup>\*\*</sup>LGIP Public Employees Retirement System account is used to pay pension debt obligations only by a Trustee Bank not available for operating or capital needs



# Portland Public Schools Total Cash and Investments September 30, 2020

## Preliminary



#### **Real Estate Update**

The Real Estate Report provides the Board with an overview of existing contracts that provide dedicated PPS facilities (both in schools and in administrative buildings) to non-PPS entities during school hours. These contracts range from Real Property Leases and Licenses that provide dedicated space (often in exchange for rent) to Intergovernmental Agreements that provide dedicated space for non-PPS staff who provide services to our PPS students. Most of these contracts are multi-year agreements and will not change substantially from quarter to quarter. Any changes that do occur are shown in red. Such changes include the extension or expiration of existing contracts and the addition of new contracts.

Since the last report, the AT&T cell tower lease with PPS a