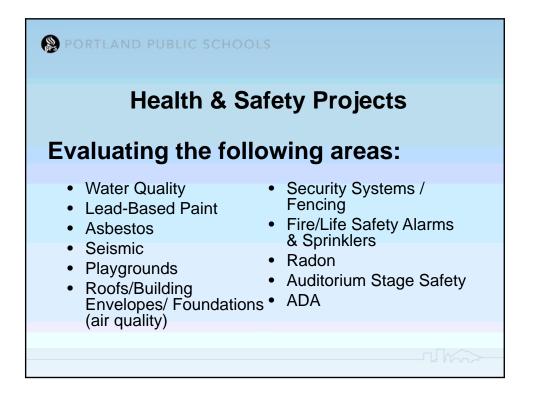

|                                                 |
| Moderate –Single Media Release (Inj./Illness)  | Moderate – Citation & Fine/Permit Violation           |                          |                                                 |
| Low – Single Media Release (Reg. Issue Only)   | Low – Citation w/No Fine                              |                          |                                                 |
| Very Low – No Media Coverage                   | Very Low – No Citation                                |                          |                                                 |
|                                                |                                                       |                          |                                                 |



























9