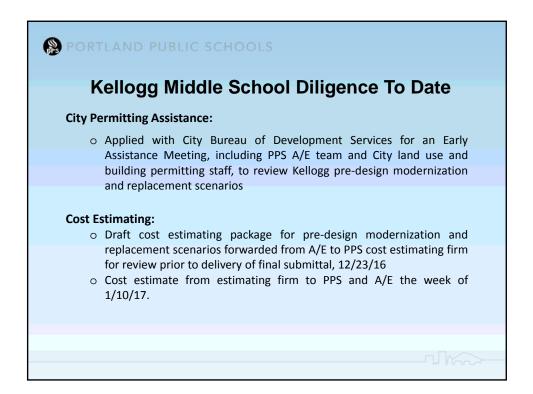

|
| Moderate –Single Media Release (Inj./Illness)  | Moderate – Citation & Fine/Permit Violation           |                          |                                                 |
| Low – Single Media Release (Reg. Issue Only)   | Low – Citation w/No Fine                              |                          |                                                 |
| Very Low – No Media Coverage                   | Very Low – No Citation                                |                          |                                                 |
|                                                |                                                       |                          |                                                 |



























9