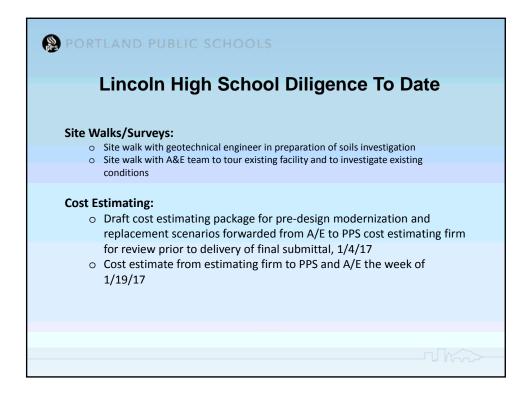

rate –Single Media Release (Inj./Illness)  | Moderate – Citation & Fine/Permit Violation           |                          |                                                 |
| Low – Single Media Release (Reg. Issue Only)   | Low – Citation w/No Fine                              |                          |                                                 |
| Very Low – No Media Coverage                   | Very Low – No Citation                                |                          |                                                 |
|                                                |                                                       |                          |                                                 |



























9