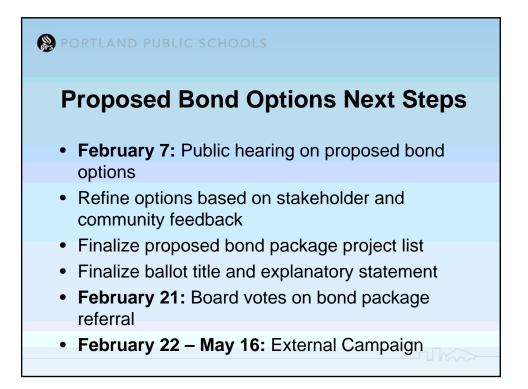

|
| Moderate –Single Media Release (Inj./Illness)  | Moderate – Citation & Fine/Permit Violation           |                          |                                                 |
| Low – Single Media Release (Reg. Issue Only)   | Low – Citation w/No Fine                              |                          |                                                 |
| Very Low – No Media Coverage                   | Very Low – No Citation                                |                          |                                                 |
|                                                |                                                       |                          |                                                 |



























9