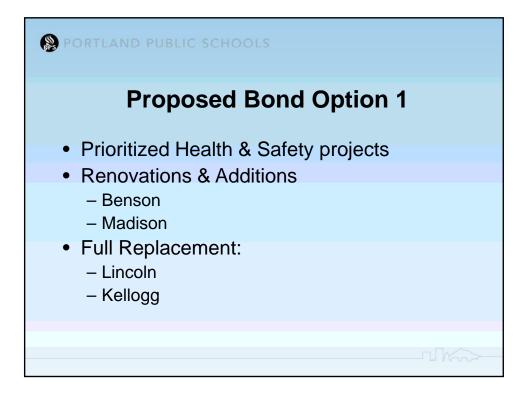

| Health & Safety Risk Analysis                  |                                                       |                          |                                                 |
|------------------------------------------------|-------------------------------------------------------|--------------------------|-------------------------------------------------|
|                                                |                                                       | Financial                | Human                                           |
|                                                |                                                       | Very High - >\$1,000,000 | Very High – Fatality/Catastrophe/Perm. Disabil. |
| High - \$100,001 – 1,000,000                   | High – Serious Injury/Illness >3 Mo Disabil.          |                          |                                                 |
| Moderate - \$10,001 – 100,000                  | Moderate – Serious Injury/Illness <3 Mo Disabil.      |                          |                                                 |
| Low - \$1,001 - 10,000                         | Low – Minor Injury/Illness <1 Wk Sick Leave           |                          |                                                 |
| Very Low – 0 - \$1,000                         | Very Low – No Injury/Illness Only 1 <sup>st</sup> Aid |                          |                                                 |
| Operations                                     | Environmental                                         |                          |                                                 |
| Very High – Cease Operation(s)                 | Very High – Uncontrolled Release                      |                          |                                                 |
| High – Extensive Impact MOU <sup>*</sup> >1 Wk | High – Controlled Release (High Impact)               |                          |                                                 |
| Moderate – Extensive Impact SOU*/MOU <1 Wk     | Moderate – Controlled Release (Mod. Impact)           |                          |                                                 |
| Low – Minor Impact SOU                         | Low – Controlled Release (Min. Impact)                |                          |                                                 |
| Very Low – Little or No Impact                 | Very Low – De Minimis Impact                          |                          |                                                 |
| Enterprise                                     | Regulatory                                            |                          |                                                 |
| Very High – Multi-Media Release >1 Mo          | Very High – Cease Operations                          |                          |                                                 |
| High - Multi-Media Release <1 Mo               | High – Repeat Violations/Increased Fines              |                          |                                                 |
| Moderate –Single Media Release (Inj./Illness)  | Moderate – Citation & Fine/Permit Violation           |                          |                                                 |
| Low – Single Media Release (Reg. Issue Only)   | Low – Citation w/No Fine                              |                          |                                                 |
| Very Low – No Media Coverage                   | Very Low – No Citation                                |                          |                                                 |
|                                                |                                                       |                          |                                                 |