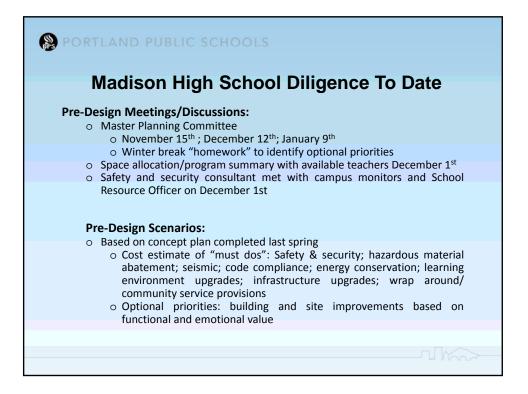

te –Single Media Release (Inj./Illness)  | Moderate – Citation & Fine/Permit Violation           |                          |                                                 |
| Low – Single Media Release (Reg. Issue Only)   | Low – Citation w/No Fine                              |                          |                                                 |
| Very Low – No Media Coverage                   | Very Low – No Citation                                |                          |                                                 |
|                                                |                                                       |                          |                                                 |



























9