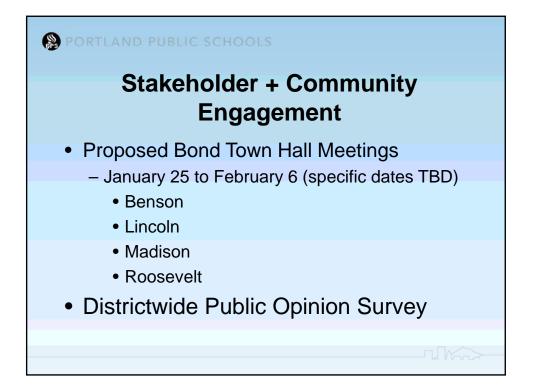

|
| Moderate –Single Media Release (Inj./Illness)  | Moderate – Citation & Fine/Permit Violation           |                          |                                                 |
| Low – Single Media Release (Reg. Issue Only)   | Low – Citation w/No Fine                              |                          |                                                 |
| Very Low – No Media Coverage                   | Very Low – No Citation                                |                          |                                                 |
|                                                |                                                       |                          |                                                 |



























9