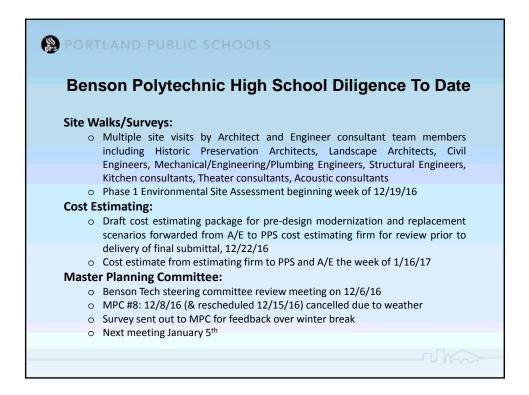

Moderate –Single Media Release (Inj./Illness)  | Moderate – Citation & Fine/Permit Violation           |                          |                                                 |
| Low – Single Media Release (Reg. Issue Only)   | Low – Citation w/No Fine                              |                          |                                                 |
| Very Low – No Media Coverage                   | Very Low – No Citation                                |                          |                                                 |
|                                                |                                                       |                          |                                                 |



























9