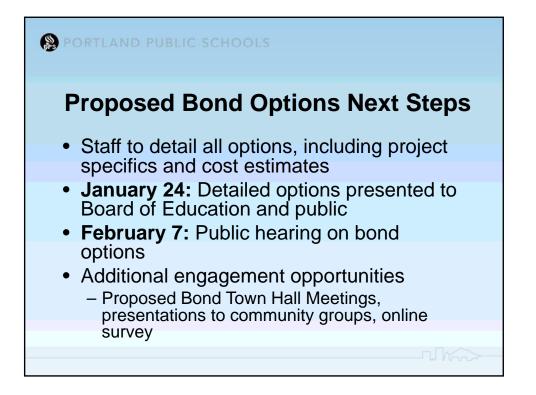

|
| Moderate –Single Media Release (Inj./Illness)  | Moderate – Citation & Fine/Permit Violation           |                          |                                                 |
| Low – Single Media Release (Reg. Issue Only)   | Low – Citation w/No Fine                              |                          |                                                 |
| Very Low – No Media Coverage                   | Very Low – No Citation                                |                          |                                                 |
|                                                |                                                       |                          |                                                 |



























9