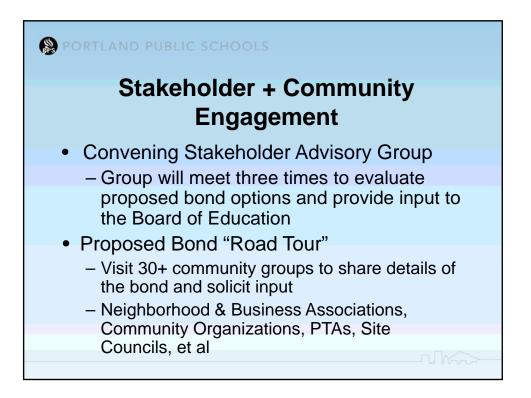

|
| Moderate –Single Media Release (Inj./Illness)  | Moderate – Citation & Fine/Permit Violation           |                          |                                                 |
| Low – Single Media Release (Reg. Issue Only)   | Low – Citation w/No Fine                              |                          |                                                 |
| Very Low – No Media Coverage                   | Very Low – No Citation                                |                          |                                                 |
|                                                |                                                       |                          |                                                 |



























9