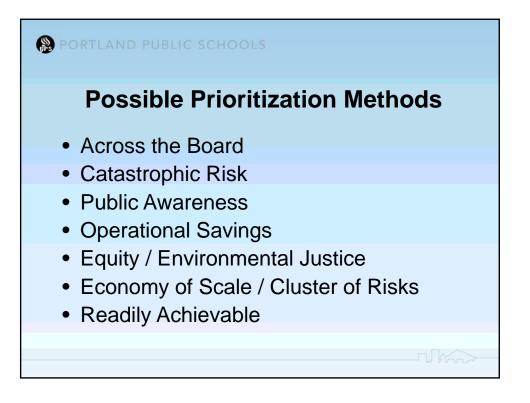

|                                                 |
| Moderate –Single Media Release (Inj./Illness)  | Moderate – Citation & Fine/Permit Violation           |                          |                                                 |
| Low – Single Media Release (Reg. Issue Only)   | Low – Citation w/No Fine                              |                          |                                                 |
| Very Low – No Media Coverage                   | Very Low – No Citation                                |                          |                                                 |
|                                                |                                                       |                          |                                                 |



























9