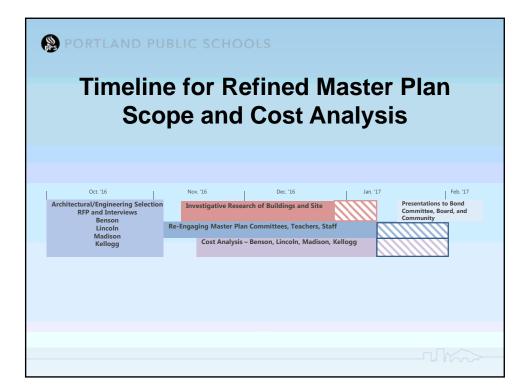

ngle Media Release (Inj./Illness)  | Moderate – Citation & Fine/Permit Violation           |                          |                                                 |
| Low – Single Media Release (Reg. Issue Only)   | Low – Citation w/No Fine                              |                          |                                                 |
| Very Low – No Media Coverage                   | Very Low – No Citation                                |                          |                                                 |
|                                                |                                                       |                          |                                                 |



























9