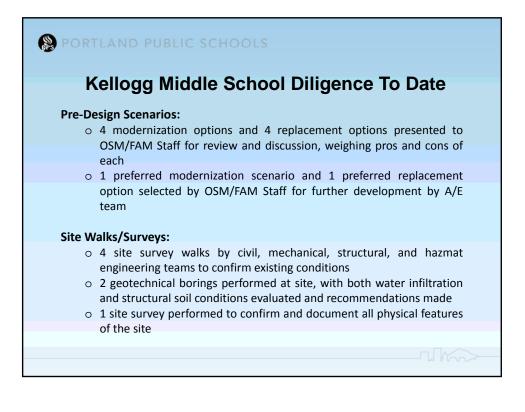

|
| Moderate –Single Media Release (Inj./Illness)  | Moderate – Citation & Fine/Permit Violation           |                          |                                                 |
| Low – Single Media Release (Reg. Issue Only)   | Low – Citation w/No Fine                              |                          |                                                 |
| Very Low – No Media Coverage                   | Very Low – No Citation                                |                          |                                                 |
|                                                |                                                       |                          |                                                 |



























9