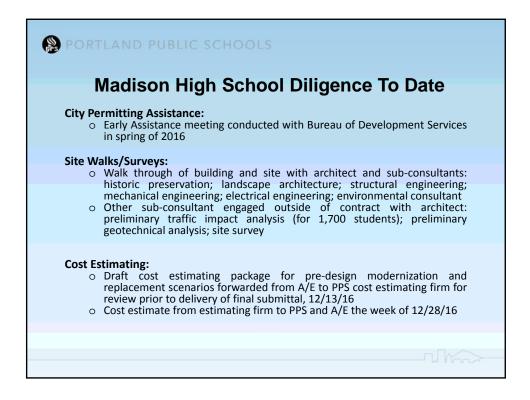

–Single Media Release (Inj./Illness)  | Moderate – Citation & Fine/Permit Violation           |                          |                                                 |
| Low – Single Media Release (Reg. Issue Only)   | Low – Citation w/No Fine                              |                          |                                                 |
| Very Low – No Media Coverage                   | Very Low – No Citation                                |                          |                                                 |
|                                                |                                                       |                          |                                                 |



























9