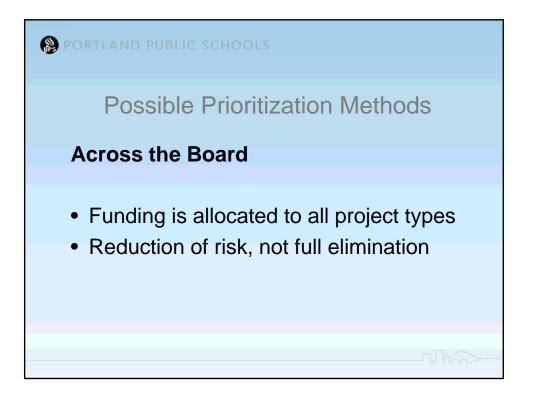

|                                                 |
| Moderate –Single Media Release (Inj./Illness)  | Moderate – Citation & Fine/Permit Violation           |                          |                                                 |
| Low – Single Media Release (Reg. Issue Only)   | Low – Citation w/No Fine                              |                          |                                                 |
| Very Low – No Media Coverage                   | Very Low – No Citation                                |                          |                                                 |
|                                                |                                                       |                          |                                                 |



























9