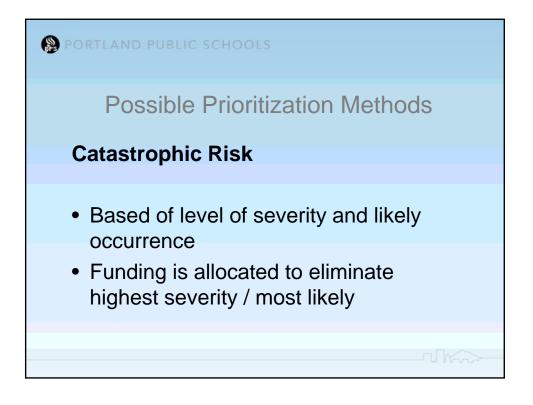

| Health & Safety Risk Analysis                  |                                                       |                          |                                                 |
|------------------------------------------------|-------------------------------------------------------|--------------------------|-------------------------------------------------|
|                                                |                                                       | Financial                | Human                                           |
|                                                |                                                       | Very High - >\$1,000,000 | Very High – Fatality/Catastrophe/Perm. Disabil. |
| High - \$100,001 – 1,000,000                   | High – Serious Injury/Illness >3 Mo Disabil.          |                          |                                                 |
| Moderate - \$10,001 – 100,000                  | Moderate – Serious Injury/Illness <3 Mo Disabil.      |                          |                                                 |
| Low - \$1,001 - 10,000                         | Low – Minor Injury/Illness <1 Wk Sick Leave           |                          |                                                 |
| Very Low – 0 - \$1,000                         | Very Low – No Injury/Illness Only 1 <sup>st</sup> Aid |                          |                                                 |
| Operations                                     | Environmental                                         |                          |                                                 |
| Very High – Cease Operation(s)                 | Very High – Uncontrolled Release                      |                          |                                                 |
| High – Extensive Impact MOU <sup>*</sup> >1 Wk | High – Controlled Release (High Impact)               |                          |                                                 |
| Moderate – Extensive Impact SOU*/MOU <1 Wk     | Moderate – Controlled Release (Mod. Impact)           |                          |                                                 |
| Low – Minor Impact SOU                         | Low – Controlled Release (Min. Impact)                |                          |                                                 |
| Very Low – Little or No Impact                 | Very Low – De Minimis Impact                          |                          |                                                 |
| Enterprise                                     | Regulatory                                            |                          |                                                 |
| Very High – Multi-Media Release >1 Mo          | Very High – Cease Operations                          |                          |                                                 |
| High - Multi-Media Release <1 Mo               | High – Repeat Violations/Increased Fines              |                          |                                                 |
| Moderate –Single Media Release (Inj./Illness)  | Moderate – Citation & Fine/Permit Violation           |                          |                                                 |
| Low – Single Media Release (Reg. Issue Only)   | Low – Citation w/No Fine                              |                          |                                                 |
| Very Low – No Media Coverage                   | Very Low – No Citation                                |                          |                                                 |
|                                                |                                                       |                          |                                                 |