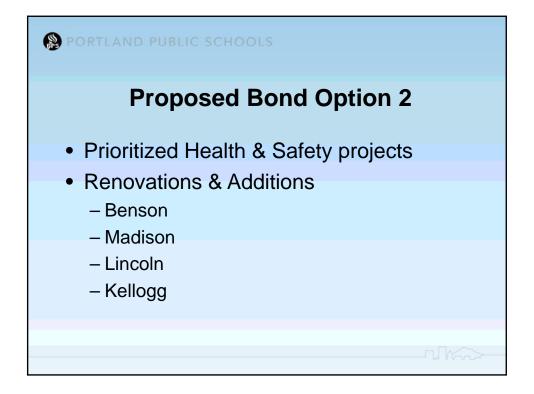

| Health & Safety Risk Analysis                  |                                                       |                          |                                                 |
|------------------------------------------------|-------------------------------------------------------|--------------------------|-------------------------------------------------|
|                                                |                                                       | Financial                | Human                                           |
|                                                |                                                       | Very High - >\$1,000,000 | Very High – Fatality/Catastrophe/Perm. Disabil. |
| High - \$100,001 – 1,000,000                   | High – Serious Injury/Illness >3 Mo Disabil.          |                          |                                                 |
| Moderate - \$10,001 – 100,000                  | Moderate – Serious Injury/Illness <3 Mo Disabil.      |                          |                                                 |
| Low - \$1,001 - 10,000                         | Low – Minor Injury/Illness <1 Wk Sick Leave           |                          |                                                 |
| Very Low – 0 - \$1,000                         | Very Low – No Injury/Illness Only 1 <sup>st</sup> Aid |                          |                                                 |
| Operations                                     | Environmental                                         |                          |                                                 |
| Very High – Cease Operation(s)                 | Very High – Uncontrolled Release                      |                          |                                                 |
| High – Extensive Impact MOU <sup>*</sup> >1 Wk | High – Controlled Release (High Impact)               |                          |                                                 |
| Moderate – Extensive Impact SOU*/MOU <1 Wk     | Moderate – Controlled Release (Mod. Impact)           |                          |                                                 |
| Low – Minor Impact SOU                         | Low – Controlled Release (Min. Impact)                |                          |                                                 |
| Very Low – Little or No Impact                 | Very Low – De Minimis Impact                          |                          |                                                 |
| Enterprise                                     | Regulatory                                            |                          |                                                 |
| Very High – Multi-Media Release >1 Mo          | Very High – Cease Operations                          |                          |                                                 |
| High - Multi-Media Release <1 Mo               | High – Repeat Violations/Increased Fines              |                          |                                                 |
| Moderate –Single Media Release (Inj./Illness)  | Moderate – Citation & Fine/Permit Violation           |                          |                                                 |
| Low – Single Media Release (Reg. Issue Only)   | Low – Citation w/No Fine                              |                          |                                                 |
| Very Low – No Media Coverage                   | Very Low – No Citation                                |                          |                                                 |
|                                                |                                                       |                          |                                                 |