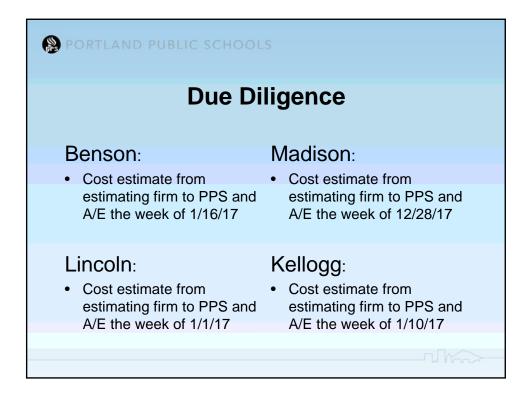

|
| Moderate –Single Media Release (Inj./Illness)  | Moderate – Citation & Fine/Permit Violation           |                          |                                                 |
| Low – Single Media Release (Reg. Issue Only)   | Low – Citation w/No Fine                              |                          |                                                 |
| Very Low – No Media Coverage                   | Very Low – No Citation                                |                          |                                                 |
|                                                |                                                       |                          |                                                 |



























9