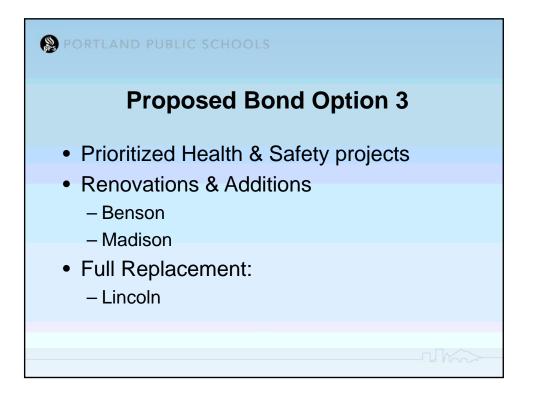

| Health & Safety Risk Analysis                  |                                                       |                          |                                                 |
|------------------------------------------------|-------------------------------------------------------|--------------------------|-------------------------------------------------|
|                                                |                                                       | Financial                | Human                                           |
|                                                |                                                       | Very High - >\$1,000,000 | Very High – Fatality/Catastrophe/Perm. Disabil. |
| High - \$100,001 – 1,000,000                   | High – Serious Injury/Illness >3 Mo Disabil.          |                          |                                                 |
| Moderate - \$10,001 – 100,000                  | Moderate – Serious Injury/Illness <3 Mo Disabil.      |                          |                                                 |
| Low - \$1,001 - 10,000                         | Low – Minor Injury/Illness <1 Wk Sick Leave           |                          |                                                 |
| Very Low – 0 - \$1,000                         | Very Low – No Injury/Illness Only 1 <sup>st</sup> Aid |                          |                                                 |
| Operations                                     | Environmental                                         |                          |                                                 |
| Very High – Cease Operation(s)                 | Very High – Uncontrolled Release                      |                          |                                                 |
| High – Extensive Impact MOU <sup>*</sup> >1 Wk | High – Controlled Release (High Impact)               |                          |                                                 |
| Moderate – Extensive Impact SOU*/MOU <1 Wk     | Moderate – Controlled Release (Mod. Impact)           |                          |                                                 |
| Low – Minor Impact SOU                         | Low – Controlled Release (Min. Impact)                |                          |                                                 |
| Very Low – Little or No Impact                 | Very Low – De Minimis Impact                          |                          |                                                 |
| Enterprise                                     | Regulatory                                            |                          |                                                 |
| Very High – Multi-Media Release >1 Mo          | Very High – Cease Operations                          |                          |                                                 |
| High - Multi-Media Release <1 Mo               | High – Repeat Violations/Increased Fines              |                          |                                                 |
| Moderate –Single Media Release (Inj./Illness)  | Moderate – Citation & Fine/Permit Violation           |                          |                                                 |
| Low – Single Media Release (Reg. Issue Only)   | Low – Citation w/No Fine                              |                          |                                                 |
| Very Low – No Media Coverage                   | Very Low – No Citation                                |                          |                                                 |
|                                                |                                                       |                          |                                                 |