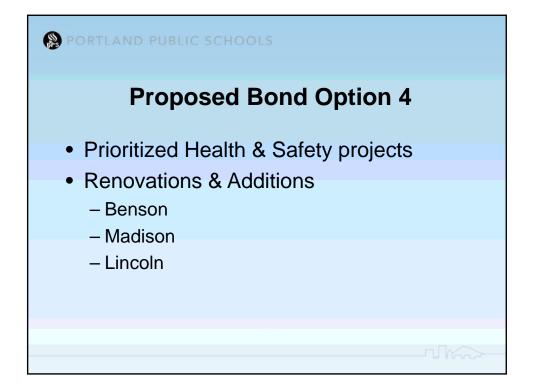

| Health & Safety Risk Analysis                  |                                                       |                          |                                                 |
|------------------------------------------------|-------------------------------------------------------|--------------------------|-------------------------------------------------|
|                                                |                                                       | Financial                | Human                                           |
|                                                |                                                       | Very High - >\$1,000,000 | Very High – Fatality/Catastrophe/Perm. Disabil. |
| High - \$100,001 – 1,000,000                   | High – Serious Injury/Illness >3 Mo Disabil.          |                          |                                                 |
| Moderate - \$10,001 – 100,000                  | Moderate – Serious Injury/Illness <3 Mo Disabil.      |                          |                                                 |
| Low - \$1,001 - 10,000                         | Low – Minor Injury/Illness <1 Wk Sick Leave           |                          |                                                 |
| Very Low – 0 - \$1,000                         | Very Low – No Injury/Illness Only 1 <sup>st</sup> Aid |                          |                                                 |
| Operations                                     | Environmental                                         |                          |                                                 |
| Very High – Cease Operation(s)                 | Very High – Uncontrolled Release                      |                          |                                                 |
| High – Extensive Impact MOU <sup>*</sup> >1 Wk | High – Controlled Release (High Impact)               |                          |                                                 |
| Moderate – Extensive Impact SOU*/MOU <1 Wk     | Moderate – Controlled Release (Mod. Impact)           |                          |                                                 |
| Low – Minor Impact SOU                         | Low – Controlled Release (Min. Impact)                |                          |                                                 |
| Very Low – Little or No Impact                 | Very Low – De Minimis Impact                          |                          |                                                 |
| Enterprise                                     | Regulatory                                            |                          |                                                 |
| Very High – Multi-Media Release >1 Mo          | Very High – Cease Operations                          |                          |                                                 |
| High - Multi-Media Release <1 Mo               | High – Repeat Violations/Increased Fines              |                          |                                                 |
| Moderate –Single Media Release (Inj./Illness)  | Moderate – Citation & Fine/Permit Violation           |                          |                                                 |
| Low – Single Media Release (Reg. Issue Only)   | Low – Citation w/No Fine                              |                          |                                                 |
| Very Low – No Media Coverage                   | Very Low – No Citation                                |                          |                                                 |
|                                                |                                                       |                          |                                                 |