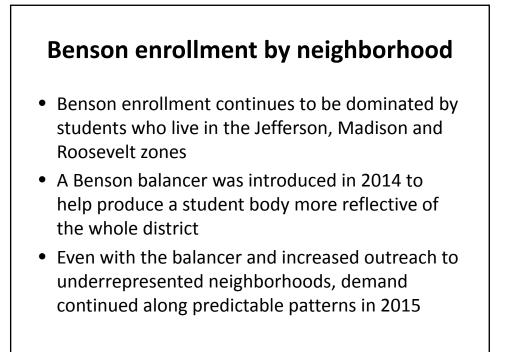

|   | Current Benson Enrollment                                |                       |                        |                        |                        |       |    |  |  |  |  |
|---|----------------------------------------------------------|-----------------------|------------------------|------------------------|------------------------|-------|----|--|--|--|--|
| • | <ul> <li>Enrollment target of 850 set in 2010</li> </ul> |                       |                        |                        |                        |       |    |  |  |  |  |
|   | School<br>Year                                           | 9 <sup>th</sup> grade | 10 <sup>th</sup> grade | 11 <sup>th</sup> grade | 12 <sup>th</sup> grade | Total |    |  |  |  |  |
|   | 2010-11                                                  | 250                   | 263                    | 222                    | 251                    | 986   |    |  |  |  |  |
|   | 2011-12                                                  | 234                   | 216                    | 233                    | 206                    | 889   |    |  |  |  |  |
|   | 2012-13                                                  | 250                   | 234                    | 193                    | 212                    | 889   |    |  |  |  |  |
|   | 2013-14                                                  | 239                   | 215                    | 206                    | 170                    | 830   |    |  |  |  |  |
|   | 2014-15                                                  | 271                   | 227                    | 195                    | 186                    | 879   |    |  |  |  |  |
|   |                                                          |                       | DR                     | AFT                    |                        | 8     | \$ |  |  |  |  |

| <ul><li>Current Benson Enrollment</li><li>Enrollment target of 850 set in 2010</li></ul> |                       |                        |                        |                        |       |
|------------------------------------------------------------------------------------------|-----------------------|------------------------|------------------------|------------------------|-------|
| School Year                                                                              | 9 <sup>th</sup> grade | 10 <sup>th</sup> grade | 11 <sup>th</sup> grade | 12 <sup>th</sup> grade | Total |
| 2010-11                                                                                  | 250                   | 263                    | 222                    | 251                    | 986   |
| 2011-12                                                                                  | 234                   | 216                    | 233                    | 206                    | 889   |
| 2012-13                                                                                  | 250                   | 234                    | 193                    | 212                    | 889   |
| 2013-14                                                                                  | 239                   | 215                    | 206                    | 170                    | 830   |
| 2014-15                                                                                  | 271                   | 227                    | 195                    | 186                    | 879   |
| DRAFT                                                                                    |                       |                        |                        |                        |       |