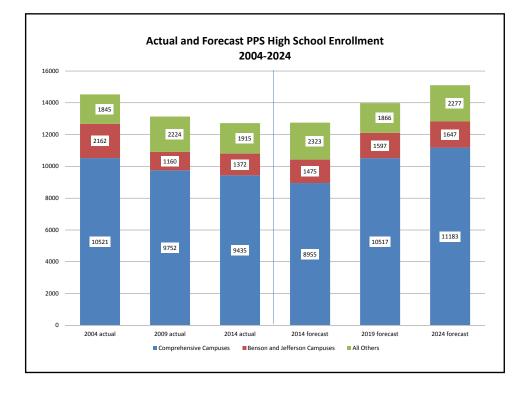

## Comprehensive high school enrollment

- Overall district high school enrollment in 2014 was almost exactly as predicted in 2009
  - 12722 actual vs 12753 forecast
  - Difference of 31 students, or .002%
- Variability at the individual school level
  - Fewer students in charter schools than expected
  - Madison and Roosevelt have grown over the 5 year period, but not as much as expected, and still below target enrollment size