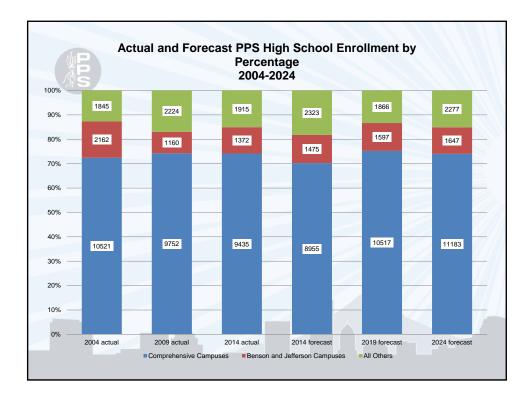

## **Enrollment Context**

- A hundred year long story
- Focus tonight is on recent history and forecasted future
- Information on
  - Goals of High School System Design
  - Actual and forecast enrollment across system
  - Enrollment and demand for Benson

- High school system design principles (2009)
  - 72% of students to comprehensive schools
  - 12% to focus options
  - 16% to PPS alternatives, special schools and CBOs
- System goals: Parity in delivery of core programs in community comprehensives and access to range of specialized programs

## Comprehensive high school enrollment

- Overall district high school enrollment in 2014 was almost exactly as predicted in 2009
  - 12722 actual vs 12753 forecast
  - Difference of 31 students, or .002%
- Variability at the individual school level
  - Fewer students in charter schools than expected
  - Madison and Roosevelt have grown over the 5 year period, but not as much as expected, and still below target enrollment size