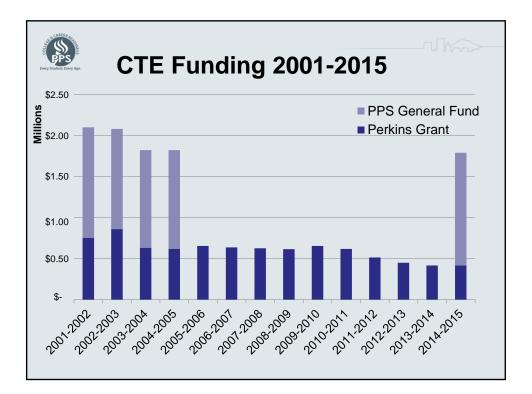

| Every Sudden Croy Age | 2014-15 Investments in<br>Career Learning / CTE |                           |                         |  |  |  |  |  |  |  |
|-----------------------|-------------------------------------------------|---------------------------|-------------------------|--|--|--|--|--|--|--|
| General<br>Funds      | Carl<br>Perkins                                 | CTE<br>Revitaliz<br>ation | Benson<br>STEM /<br>CTE |  |  |  |  |  |  |  |
|                       | Federal<br>CTE<br>Grant                         | State<br>CTE<br>Grant     | State<br>CTE<br>Grant   |  |  |  |  |  |  |  |
| \$1.375<br>Million    | \$416,000                                       | \$343,000                 | \$220,000               |  |  |  |  |  |  |  |

| Every States, Every Age. | 2014-15 Investments in<br>Career Learning / CTE |                           |                         |  |  |  |  |  |  |  |
|--------------------------|-------------------------------------------------|---------------------------|-------------------------|--|--|--|--|--|--|--|
| General<br>Funds         | Carl<br>Perkins                                 | CTE<br>Revitaliz<br>ation | Benson<br>STEM /<br>CTE |  |  |  |  |  |  |  |
|                          | Federal<br>CTE<br>Grant                         | State<br>CTE<br>Grant     | State<br>CTE<br>Grant   |  |  |  |  |  |  |  |
| \$1.375<br>Million       | \$416,000                                       | \$343,000                 | \$220,000               |  |  |  |  |  |  |  |