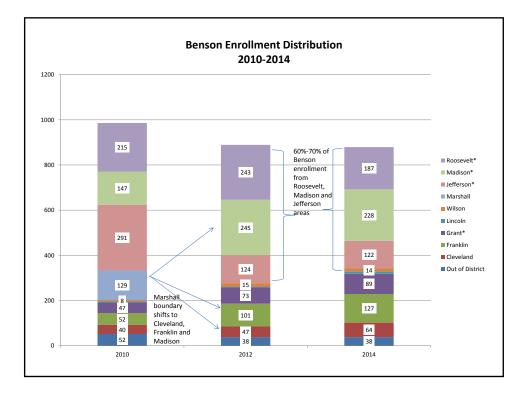

|   | Current Benson Enrollment                                |                       |                        |                        |                        |       |    |  |  |  |  |
|---|----------------------------------------------------------|-----------------------|------------------------|------------------------|------------------------|-------|----|--|--|--|--|
| • | <ul> <li>Enrollment target of 850 set in 2010</li> </ul> |                       |                        |                        |                        |       |    |  |  |  |  |
|   | School<br>Year                                           | 9 <sup>th</sup> grade | 10 <sup>th</sup> grade | 11 <sup>th</sup> grade | 12 <sup>th</sup> grade | Total |    |  |  |  |  |
|   | 2010-11                                                  | 250                   | 263                    | 222                    | 251                    | 986   |    |  |  |  |  |
|   | 2011-12                                                  | 234                   | 216                    | 233                    | 206                    | 889   |    |  |  |  |  |
|   | 2012-13                                                  | 250                   | 234                    | 193                    | 212                    | 889   |    |  |  |  |  |
|   | 2013-14                                                  | 239                   | 215                    | 206                    | 170                    | 830   |    |  |  |  |  |
|   | 2014-15                                                  | 271                   | 227                    | 195                    | 186                    | 879   |    |  |  |  |  |
|   |                                                          |                       | DR                     | AFT                    |                        | 8     | \$ |  |  |  |  |

| <ul><li>Current Benson Enrollment</li><li>Enrollment target of 850 set in 2010</li></ul> |                       |                        |                        |                        |       |
|------------------------------------------------------------------------------------------|-----------------------|------------------------|------------------------|------------------------|-------|
| School Year                                                                              | 9 <sup>th</sup> grade | 10 <sup>th</sup> grade | 11 <sup>th</sup> grade | 12 <sup>th</sup> grade | Total |
| 2010-11                                                                                  | 250                   | 263                    | 222                    | 251                    | 986   |
| 2011-12                                                                                  | 234                   | 216                    | 233                    | 206                    | 889   |
| 2012-13                                                                                  | 250                   | 234                    | 193                    | 212                    | 889   |
| 2013-14                                                                                  | 239                   | 215                    | 206                    | 170                    | 830   |
| 2014-15                                                                                  | 271                   | 227                    | 195                    | 186                    | 879   |
| DRAFT                                                                                    |                       |                        |                        |                        |       |