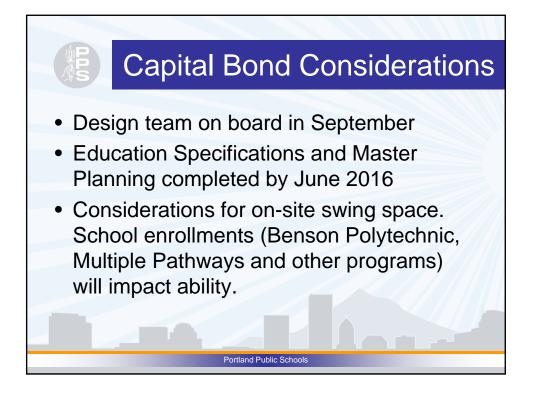

|           |                          |                            |                           |                           |  |
|                                                                      | Computer<br>Science                 |                         |                                 |                             |           |                          |                            |                           |                           |  |
| 4                                                                    | 9                                   | 4                       | 8                               | 7                           | 0         | 3                        | 5                          | 3                         | 6                         |  |





















| PPS Graduation<br>Rates | *CTE<br>2011-12 | *CTE<br>2012-13 | *CTE<br>2013-14 |
|-------------------------|-----------------|-----------------|-----------------|
| District                | 84%             | 86%             | 91%             |
| American Indian         | 76%             | 54%             | 80%             |
| Asian                   | 97%             | 96%             | 94%             |
| African American        | 75%             | 76%             | 87%             |
| Hispanic                | 83%             | 88%             | 93%             |
| White                   | 82%             | 87%             | 91%             |











|        | A                                                                                      | В