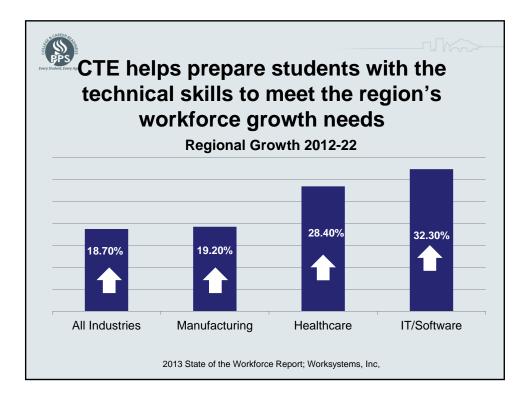

|                       | DR                     | AFT                    |                        | 8     | \$ |  |  |  |  |











| PPS Graduation<br>Rates | *CTE<br>2011-12 | *CTE<br>2012-13 | *CTE<br>2013-14 |
|-------------------------|-----------------|-----------------|-----------------|
| District                | 84%             | 86%             | 91%             |
| American Indian         | 76%             | 54%             | 80%             |
| Asian                   | 97%             | 96%             | 94%             |
| African American        | 75%             | 76%             | 87%             |
| Hispanic                | 83%             | 88%             | 93%             |
| White                   | 82%             | 87%             | 91%             |















| Every Sudden Croy Age | 2014-15 Investments in<br>Career Learning / CTE |                           |                         |  |  |  |  |  |  |  |
|-----------------------|-------------------------------------------------|---------------------------|-------------------------|--|--|--|--|--|--|--|
| General<br>Funds      | Carl<br>Perkins                                 | CTE<br>Revitaliz<br>ation | Benson<br>STEM /<br>CTE |  |  |  |  |  |  |  |
|                       | Federal<br>CTE<br>Grant                         | State<br>CTE<br>Grant     | State<br>CTE<br>Grant   |  |  |  |  |  |  |  |
| \$1.375<br>Million    | \$416,000                                       | \$343,000                 | \$220,000               |  |  |  |  |  |  |  |

| <b>HLO</b>