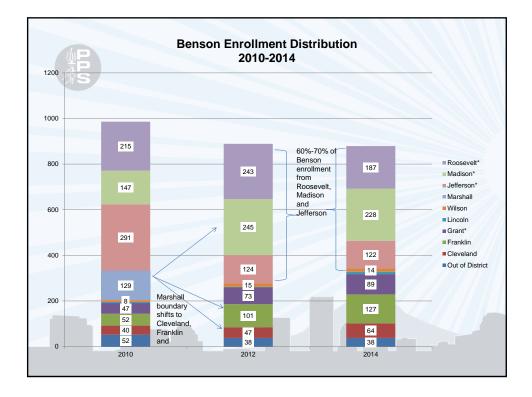

|   | Current Benson Enrollment                                |                       |                        |                        |                        |       |    |  |  |  |  |
|---|----------------------------------------------------------|-----------------------|------------------------|------------------------|------------------------|-------|----|--|--|--|--|
| • | <ul> <li>Enrollment target of 850 set in 2010</li> </ul> |                       |                        |                        |                        |       |    |  |  |  |  |
|   | School<br>Year                                           | 9 <sup>th</sup> grade | 10 <sup>th</sup> grade | 11 <sup>th</sup> grade | 12 <sup>th</sup> grade | Total |    |  |  |  |  |
|   | 2010-11                                                  | 250                   | 263                    | 222                    | 251                    | 986   |    |  |  |  |  |
|   | 2011-12                                                  | 234                   | 216                    | 233                    | 206                    | 889   |    |  |  |  |  |
|   | 2012-13                                                  | 250                   | 234                    | 193                    | 212                    | 889   |    |  |  |  |  |
|   | 2013-14                                                  | 239                   | 215                    | 206                    | 170                    | 830   |    |  |  |  |  |
|   | 2014-15                                                  | 271                   | 227                    | 195                    | 186                    | 879   |    |  |  |  |  |
|   |                                                          |                       | DR                     | AFT                    |                        | 8     | \$ |  |  |  |  |

| <ul><li>Current Benson Enrollment</li><li>Enrollment target of 850 set in 2010</li></ul> |                       |                        |                        |                        |       |
|------------------------------------------------------------------------------------------|-----------------------|------------------------|------------------------|------------------------|-------|
| School Year                                                                              | 9 <sup>th</sup> grade | 10 <sup>th</sup> grade | 11 <sup>th</sup> grade | 12 <sup>th</sup> grade | Total |
| 2010-11                                                                                  | 250                   | 263                    | 222                    | 251                    | 986   |
| 2011-12                                                                                  | 234                   | 216                    | 233                    | 206                    | 889   |
| 2012-13                                                                                  | 250                   | 234                    | 193                    | 212                    | 889   |
| 2013-14                                                                                  | 239                   | 215                    | 206                    | 170                    | 830   |
| 2014-15                                                                                  | 271                   | 227                    | 195                    | 186                    | 879   |
| DRAFT                                                                                    |                       |                        |                        |                        |       |