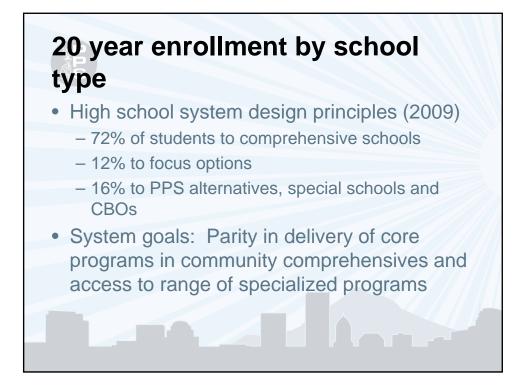

- High school system design principles (2009)
  - 72% of students to comprehensive schools
  - 12% to focus options
  - 16% to PPS alternatives, special schools and CBOs
- System goals: Parity in delivery of core programs in community comprehensives and access to range of specialized programs