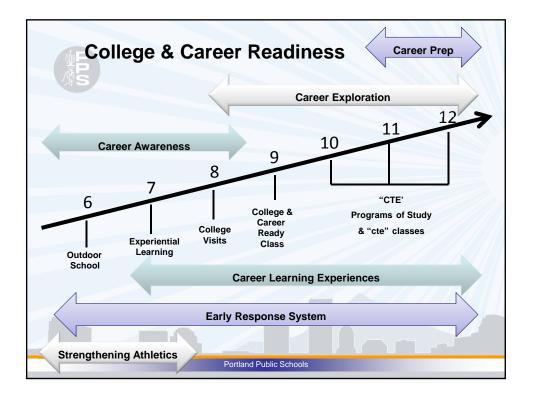

| 3                        | 5                          | 3                         | 6                         |  |





















| PPS Graduation<br>Rates | *CTE<br>2011-12 | *CTE<br>2012-13 | *CTE<br>2013-14 |
|-------------------------|-----------------|-----------------|-----------------|
| District                | 84%             | 86%             | 91%             |
| American Indian         | 76%             | 54%             | 80%             |
| Asian                   | 97%             | 96%             | 94%             |
| African American        | 75%             | 76%             | 87%             |
| Hispanic                | 83%             | 88%             | 93%             |
| White                   | 82%             | 87%             | 91%             |











|        | A                                                                                      | В                                     | C D                 | E                                                                                             | F G        | Н           |                                                                  | J           | ł L                  | M                                                      | N                                                                                | 0           |                                              |
|--------|----------------------------------------------------------------------------------------|---------------------------------------|---------------------|-------------------------------------------