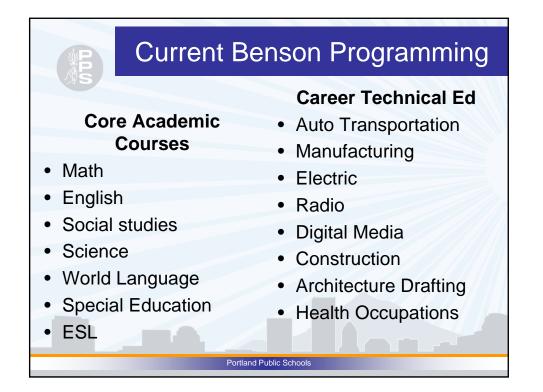

## **Programs Located at Benson**

Multiple Pathways to Graduation:

Our commitment is to provide multiple pathways to academic achievement where all students are welcome wanted and worthy

- Dart
- Reconnect
- Alliance
- PISA
- Evening Scholar
- Summer Scholars
- Virtual Scholars
- Step Down