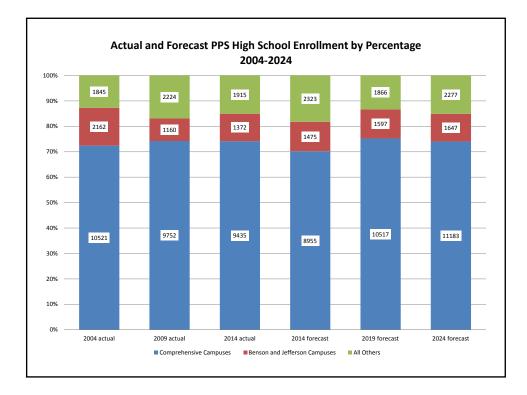

## Comprehensive high school enrollment

- Overall district high school enrollment in 2014 was almost exactly as predicted in 2009
  - 12722 actual vs 12753 forecast
  - Difference of 31 students, or .002%
- Variability at the individual school level
  - Fewer students in charter schools than expected
  - Madison and Roosevelt have grown over the 5 year period, but not as much as expected, and still below target enrollment size