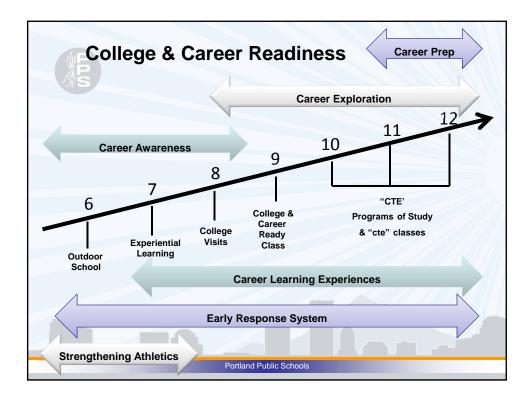

## **Enrollment Context**

- A hundred year long story
- Focus tonight is on recent history and forecasted future
- Information on
  - Goals of High School System Design
  - Actual and forecast enrollment across system
  - Enrollment and demand for Benson