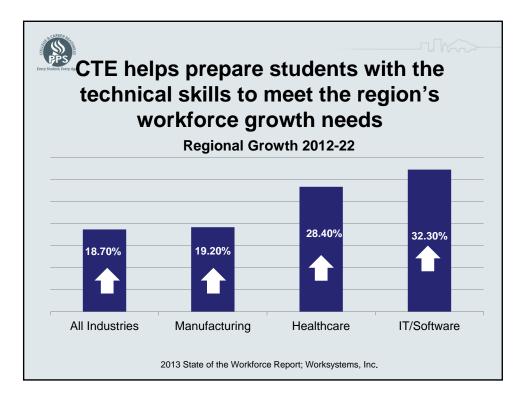

| 3                        | 5                          | 3                         | 6                         |  |





















| PPS Graduation<br>Rates | *CTE<br>2011-12 | *CTE<br>2012-13 | *CTE<br>2013-14 |
|-------------------------|-----------------|-----------------|-----------------|
| District                | 84%             | 86%             | 91%             |
| American Indian         | 76%             | 54%             | 80%             |
| Asian                   | 97%             | 96%             | 94%             |
| African American        | 75%             | 76%             | 87%             |
| Hispanic                | 83%             | 88%             | 93%             |
| White                   | 82%             | 87%             | 91%             |











|        | A                                                                                      | В                                     | C D                 | E                                                                                             | F G        | Н           |                                                                  | J           | ł L                  | M                                                      | N                                                                                | 0           |                                              |
|--------|----------------------------------------------------------------------------------------|---------------------------------------|---------------------|-----------------------------------------