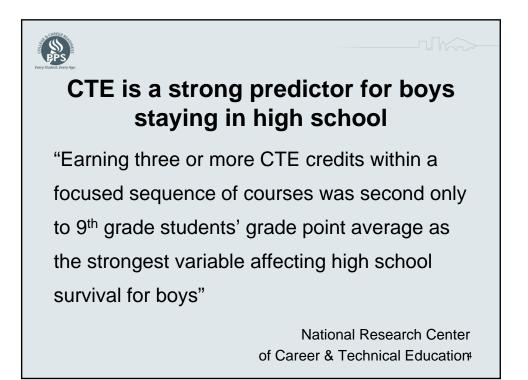

| 3                        | 5                          | 3                         | 6                         |  |





















| PPS Graduation<br>Rates | *CTE<br>2011-12 | *CTE<br>2012-13 | *CTE<br>2013-14 |
|-------------------------|-----------------|-----------------|-----------------|
| District                | 84%             | 86%             | 91%             |
| American Indian         | 76%             | 54%             | 80%             |
| Asian                   | 97%             | 96%             | 94%             |
| African American        | 75%             | 76%             | 87%             |
| Hispanic                | 83%             | 88%             | 93%             |
| White                   | 82%             | 87%             | 91%             |











|        | A                                                                                      | В                                     | C D                 | E                                                                                             | F G        | Н           |                                                                  | J           | ł L                  | M                                                      | N                                                                                | 0           |                                              |
|--------|----------------------------------------------------------------------------------------|---------------------------------------|---------------------|---------------------------------------