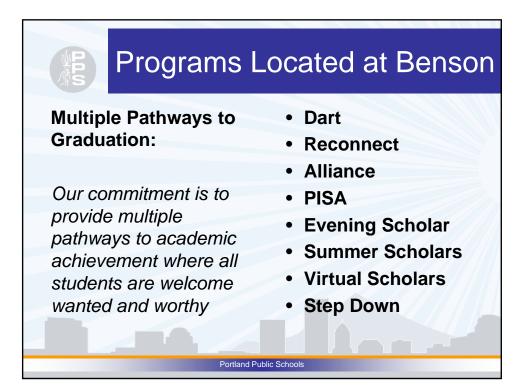

## **Programs Located at Benson**

Multiple Pathways to Graduation:

Our commitment is to provide multiple pathways to academic achievement where all students are welcome wanted and worthy

- Dart
- Reconnect
- Alliance
- PISA
- Evening Scholar
- Summer Scholars
- Virtual Scholars
- Step Down

| Multiple Pathways Programs at<br>Benson                                                            |                                                                                                                                                                                                |                                                          |  |  |  |  |  |  |
|----------------------------------------------------------------------------------------------------|------------------------------------------------------------------------------------------------------------------------------------------------------------------------------------------------|----------------------------------------------------------|--|--|--|--|--|--|
| School Program                                                                                     | Population Served                                                                                                                                                                              | Outcome                                                  |  |  |  |  |  |  |
| Alliance Alternative High School @<br>Benson                                                       | In-district Alternative High school<br>• 8:30 am – 7:30 pm M-TH<br>• Flexible Schedules<br>• Working, parenting, older<br>• Students 16+                                                       | High School<br>Graduation<br>43 graduates in 2015        |  |  |  |  |  |  |
| DART- Clinton School                                                                               | <ul><li>Day Treatment (DART) Students</li><li>Self contained setting;</li><li>20 students at a time</li></ul>                                                                                  | Academic<br>Progress<br>HS Graduation                    |  |  |  |  |  |  |
| Reconnection Services<br>District Wide Outreach<br>Reconnection Center<br>Drop Out Recovery Center | Serves unenrolled PPS students <ul> <li>Co-located with Alternative HS</li> <li>Individual Outreach to 1600</li> <li>Placement district wide</li> <li>RC students 160; 30 at a time</li> </ul> | Re-Enroll in PPS<br>Schools<br>High School<br>Graduation |  |  |  |  |  |  |
| Teen Parent Services                                                                               | Serving Pregnant and Parenting <ul> <li>Alliance HS students</li> <li>Benson HS students</li> </ul>                                                                                            | Continued Enrollment                                     |  |  |  |  |  |  |
|                                                                                                    | Portland Public Schools                                                                                                                                                                        |                                                          |  |  |  |  |  |  |

Portland Public Schools

| School/Program                                   | Programs at Ber<br>continued                                                                                                                                                                                                                              | ISON<br>Outcome                                             |
|--------------------------------------------------|-----------------------------------------------------------------------------------------------------------------------------------------------------------------------------------------------------------------------------------------------------------|-------------------------------------------------------------|
| Portland Evening Scholars<br>Summer Scholars     | <ul> <li>District HS Credit recovery</li> <li>Evenings M-TH, 5:00-9:00 pm<br/>during the school year</li> <li>Academic Priority students</li> <li>Two 3 week Summer Semesters</li> <li>32% of PPS 2015 graduates completed a<br/>PES/SS course</li> </ul> | Credit Recovery<br>and<br>High School<br>Graduation         |
| Portland International<br>Student Academy - PISA | <ul> <li>District Emergent Bilingual Program</li> <li>ESL newcomer students</li> <li>Students at ELPA level 1 &amp; 2</li> </ul>                                                                                                                          | Continued<br>Enrollment<br>HS Graduation                    |
| Step UP<br>Virtual Scholars                      | District Self Contained Classroom <ul> <li>Special Education HS students</li> </ul> Blended online courses for Benson High School students                                                                                                                | Continued<br>Enrollment<br>Progress toward<br>HS Graduation |
|                                                  | Portland Public Schools                                                                                                                                                                                                                                   |                                                             |