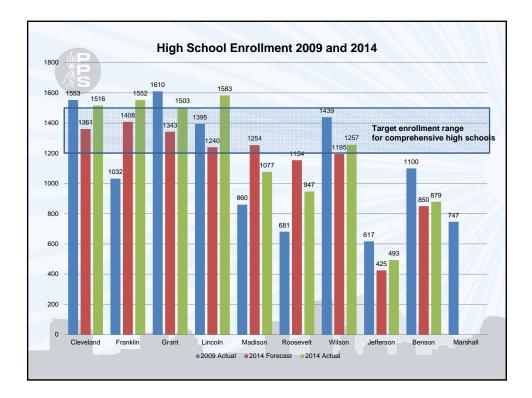

## Comprehensive high school enrollment

- Overall district high school enrollment in 2014 was almost exactly as predicted in 2009
  - 12722 actual vs 12753 forecast
  - Difference of 31 students, or .002%
- Variability at the individual school level
  - Fewer students in charter schools than expected
  - Madison and Roosevelt have grown over the 5 year period, but not as much as expected, and still below target enrollment size