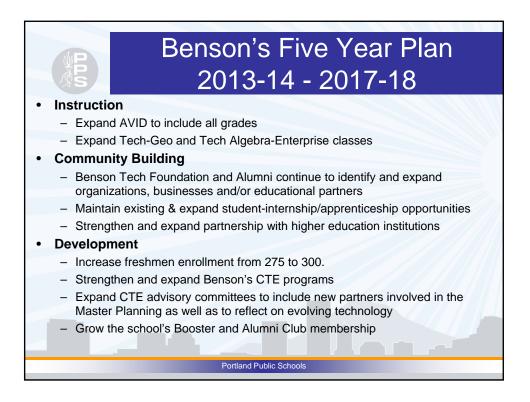

|           |                          |                            |                           |                           |  |
|                                                                      | Computer<br>Science                 |                         |                                 |                             |           |                          |                            |                           |                           |  |
| 4                                                                    | 9                                   | 4                       | 8                               | 7                           | 0         | 3                        | 5                          | 3                         | 6                         |  |





















| PPS Graduation<br>Rates | *CTE<br>2011-12 | *CTE<br>2012-13 | *CTE<br>2013-14 |
|-------------------------|-----------------|-----------------|-----------------|
| District                | 84%             | 86%             | 91%             |
| American Indian         | 76%             | 54%             | 80%             |
| Asian                   | 97%             | 96%             | 94%             |
| African American        | 75%             | 76%             | 87%             |
| Hispanic                | 83%             | 88%             | 93%             |
| White                   | 82%             | 87%             | 91%             |











|        | A                                                                                      | В