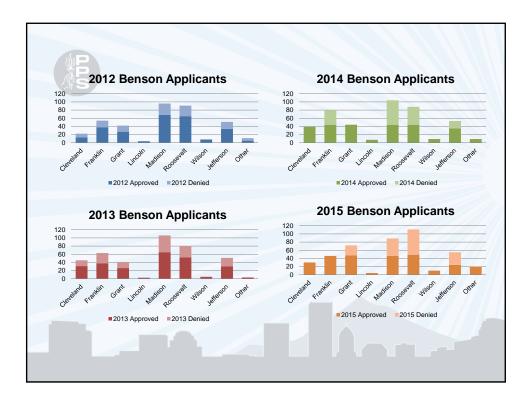

|   | Current Benson Enrollment                                |                       |                        |                        |                        |       |    |  |  |  |  |
|---|----------------------------------------------------------|-----------------------|------------------------|------------------------|------------------------|-------|----|--|--|--|--|
| • | <ul> <li>Enrollment target of 850 set in 2010</li> </ul> |                       |                        |                        |                        |       |    |  |  |  |  |
|   | School<br>Year                                           | 9 <sup>th</sup> grade | 10 <sup>th</sup> grade | 11 <sup>th</sup> grade | 12 <sup>th</sup> grade | Total |    |  |  |  |  |
|   | 2010-11                                                  | 250                   | 263                    | 222                    | 251                    | 986   |    |  |  |  |  |
|   | 2011-12                                                  | 234                   | 216                    | 233                    | 206                    | 889   |    |  |  |  |  |
|   | 2012-13                                                  | 250                   | 234                    | 193                    | 212                    | 889   |    |  |  |  |  |
|   | 2013-14                                                  | 239                   | 215                    | 206                    | 170                    | 830   |    |  |  |  |  |
|   | 2014-15                                                  | 271                   | 227                    | 195                    | 186                    | 879   |    |  |  |  |  |
|   |                                                          |                       | DR                     | AFT                    |                        | 8     | \$ |  |  |  |  |

| <ul><li>Current Benson Enrollment</li><li>Enrollment target of 850 set in 2010</li></ul> |                       |                        |                        |                        |       |
|------------------------------------------------------------------------------------------|-----------------------|------------------------|------------------------|------------------------|-------|
| School Year                                                                              | 9 <sup>th</sup> grade | 10 <sup>th</sup> grade | 11 <sup>th</sup> grade | 12 <sup>th</sup> grade | Total |
| 2010-11                                                                                  | 250                   | 263                    | 222                    | 251                    | 986   |
| 2011-12                                                                                  | 234                   | 216                    | 233                    | 206                    | 889   |
| 2012-13                                                                                  | 250                   | 234                    | 193                    | 212                    | 889   |
| 2013-14                                                                                  | 239                   | 215                    | 206                    | 170                    | 830   |
| 2014-15                                                                                  | 271                   | 227                    | 195                    | 186                    | 879   |
| DRAFT                                                                                    |                       |                        |                        |                        |       |