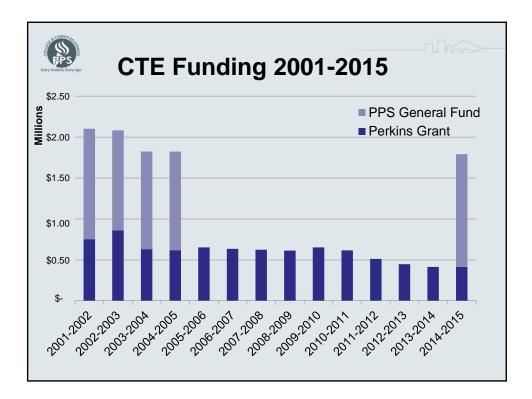

| Every Sudden Croy Age | 2014-15 Investments in<br>Career Learning / CTE |                           |                         |  |  |  |  |  |  |  |
|-----------------------|-------------------------------------------------|---------------------------|-------------------------|--|--|--|--|--|--|--|
| General<br>Funds      | Carl<br>Perkins                                 | CTE<br>Revitaliz<br>ation | Benson<br>STEM /<br>CTE |  |  |  |  |  |  |  |
|                       | Federal<br>CTE<br>Grant                         | State<br>CTE<br>Grant     | State<br>CTE<br>Grant   |  |  |  |  |  |  |  |
| \$1.375<br>Million    | \$416,000                                       | \$343,000                 | \$220,000               |  |  |  |  |  |  |  |

| Every States, Every Age. | 2014-15 Investments in<br>Career Learning / CTE |                           |                         |  |  |  |  |  |  |  |
|--------------------------|-------------------------------------------------|---------------------------|-------------------------|--|--|--|--|--|--|--|
| General<br>Funds         | Carl<br>Perkins                                 | CTE<br>Revitaliz<br>ation | Benson<br>STEM /<br>CTE |  |  |  |  |  |  |  |
|                          | Federal<br>CTE<br>Grant                         | State<br>CTE<br>Grant     | State<br>CTE<br>Grant   |  |  |  |  |  |  |  |
| \$1.375<br>Million       | \$416,000                                       | \$343,000                 | \$220,000               |  |  |  |  |  |  |  |