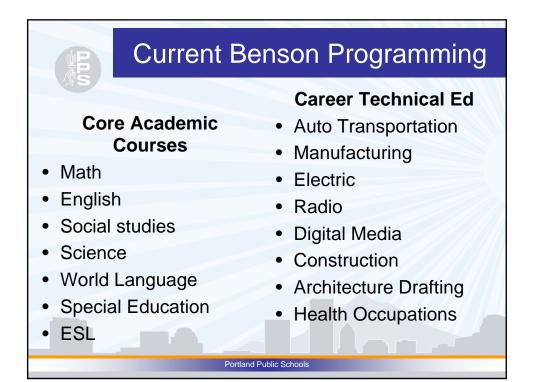

## **Programs Located at Benson**

Multiple Pathways to Graduation:

Our commitment is to provide multiple pathways to academic achievement where all students are welcome wanted and worthy

- Dart
- Reconnect
- Alliance
- PISA
- Evening Scholar
- Summer Scholars
- Virtual Scholars
- Step Down