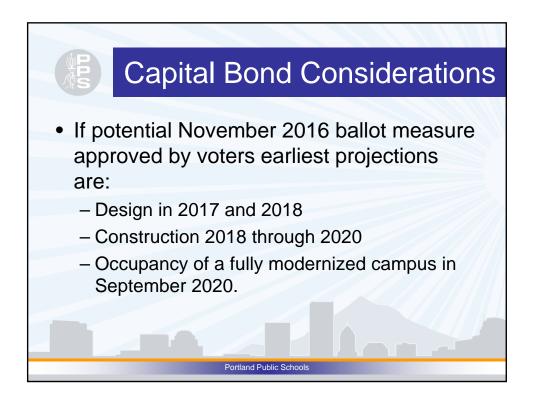

|           |                          |                            |                           |                           |  |
|                                                                      | Computer<br>Science                 |                         |                                 |                             |           |                          |                            |                           |                           |  |
| 4                                                                    | 9                                   | 4                       | 8                               | 7                           | 0         | 3                        | 5                          | 3                         | 6                         |  |





















| PPS Graduation<br>Rates | *CTE<br>2011-12 | *CTE<br>2012-13 | *CTE<br>2013-14 |
|-------------------------|-----------------|-----------------|-----------------|
| District                | 84%             | 86%             | 91%             |
| American Indian         | 76%             | 54%             | 80%             |
| Asian                   | 97%             | 96%             | 94%             |
| African American        | 75%             | 76%             | 87%             |
| Hispanic                | 83%             | 88%             | 93%             |
| White                   | 82%             | 87%             | 91%             |











|        | A                                                                                      | В