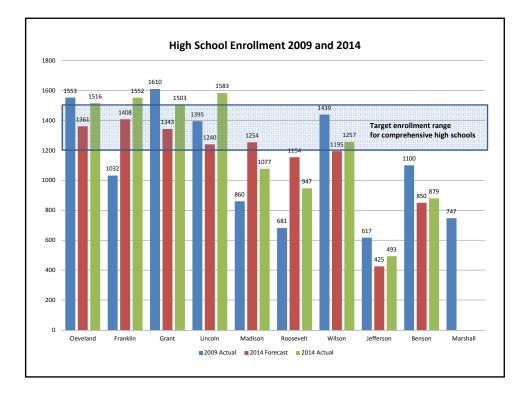

## Comprehensive high school enrollment

- Overall district high school enrollment in 2014 was almost exactly as predicted in 2009
  - 12722 actual vs 12753 forecast
  - Difference of 31 students, or .002%
- Variability at the individual school level
  - Fewer students in charter schools than expected
  - Madison and Roosevelt have grown over the 5 year period, but not as much as expected, and still below target enrollment size