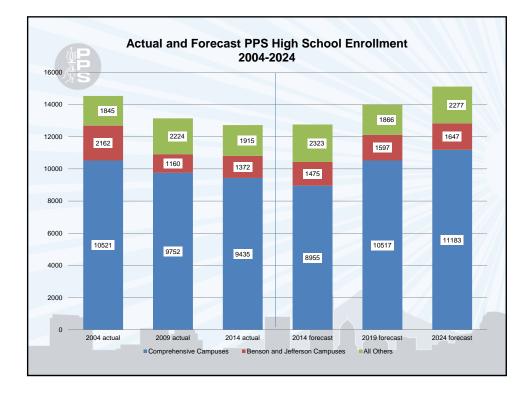

## Comprehensive high school enrollment

- Overall district high school enrollment in 2014 was almost exactly as predicted in 2009
  - 12722 actual vs 12753 forecast
  - Difference of 31 students, or .002%
- Variability at the individual school level
  - Fewer students in charter schools than expected
  - Madison and Roosevelt have grown over the 5 year period, but not as much as expected, and still below target enrollment size