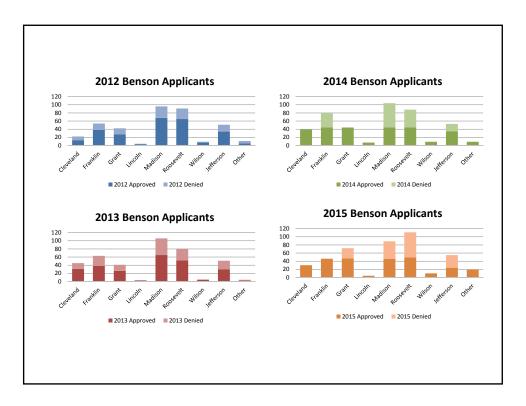

3                                                                                  | 250                   | 234                    | 193                    | 212                    | 889   |
| 2013-14                                                                                  | 239                   | 215                    | 206                    | 170                    | 830   |
| 2014-15                                                                                  | 271                   | 227                    | 195                    | 186                    | 879   |
| DRAFT                                                                                    |                       |                        |                        |                        |       |

4